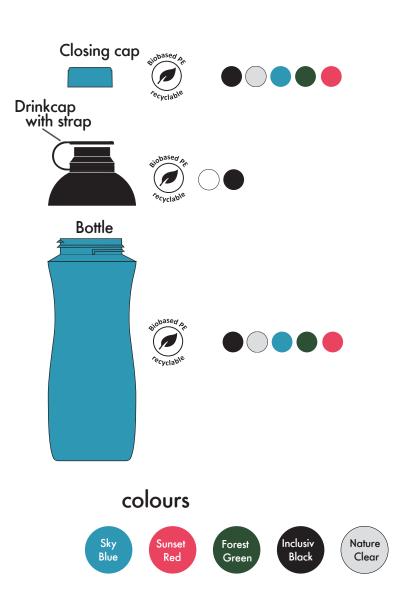

The Oasus waterbottle is made entirely from biobased HDPE. By using biobased raw material, a significant reduction in CO2 emissions is achieved compared to standard fossil raw material. The Oasus is available in 500ML, is foodsafe and diswasherproof.

The Oasus is available in seven different colours.