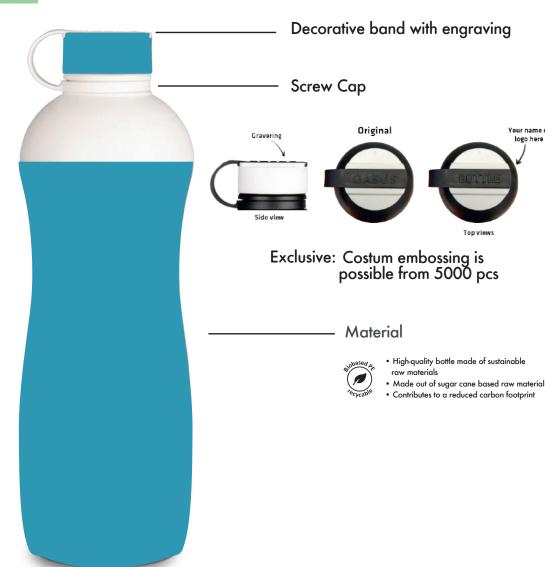

The Oasus waterbottle is made entirely from biobased HDPE. By using biobased raw material, a significant reduction in CO2 emissions is achieved compared to standard fossil raw material. The Oasus is available in 500ML, is foodsafe and diswasherproof.

#### **SPECIFICATIONS**

- Biobased waterbottle
- Made out of monomaterial
- Decorative band with option for engraving
- Customized printing
- Light weight
- Made of recyclable food-safe LDPE
- Reusable
- Dutch design & production
- Easy to clean
- Dishwasher safe