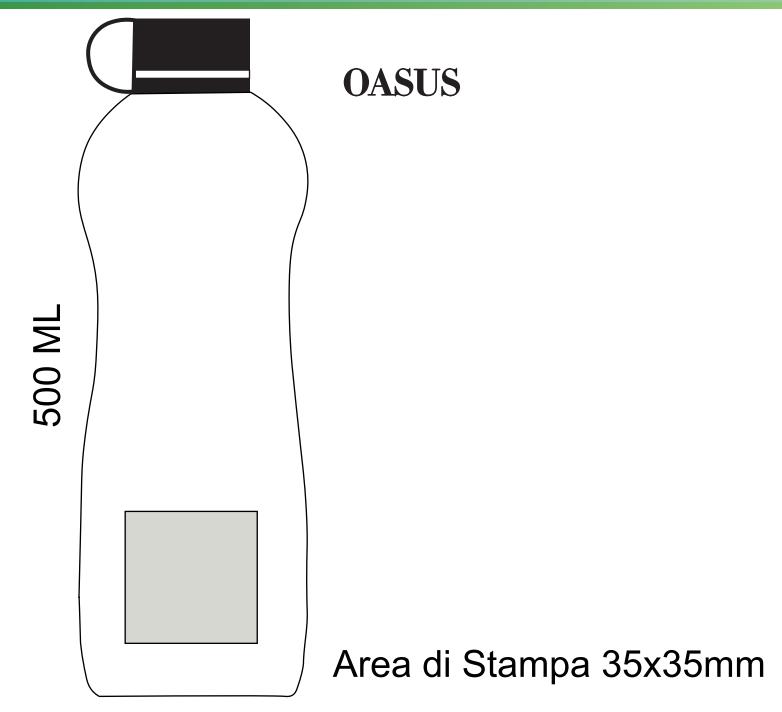

#### **Printing Oasus:**

Our new bottle: OASUS, is also suitable for silkscreen printing. The Oasus bottle is printable with a maximum of 3 printing colours. The Oasus has a printing area of 35 mm  $\times$  35 mm on the bottom of the bottle.

# Template OASUS