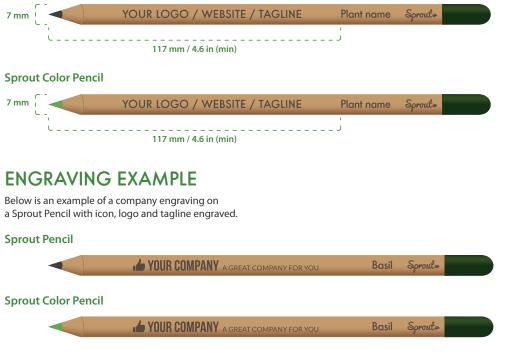

#### **ENGRAVING AREA**

The area for custom engraving is 7 mm x 117 mm (0.7 cm x 4.6 in) as a minimum depending on the length of the plant name.

#### **Sprout Pencil**

See company engraving examples on our website: www.sproutworld.com/us/b2b

#### ENGRAVING EXAMPLE Sprout Pencils

Below is an example of a two-sided company engraving on a Sprout Pencil with icon, logo and tagline engraved.

| Side one: |                                      |       |         |  |
|-----------|--------------------------------------|-------|---------|--|
|           | YOUR COMPANY A GREAT COMPANY FOR YOU | Basil | Sprouts |  |
| Side two: |                                      |       |         |  |
|           | www.agreatcompany.com                | Basil | Sprouts |  |