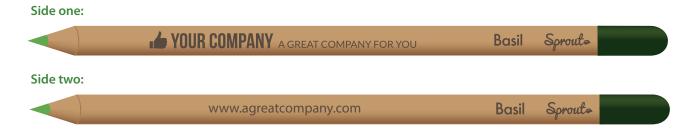

#### ENGRAVING EXAMPLE Sprout Pencils

Below is an example of a two-sided company engraving on a Sprout Pencil with icon, logo and tagline engraved.

| Side one: |                                      |       |         |  |
|-----------|--------------------------------------|-------|---------|--|
|           | YOUR COMPANY A GREAT COMPANY FOR YOU | Basil | Sprouts |  |
| Side two: |                                      |       |         |  |
|           | www.agreatcompany.com                | Basil | Sprouts |  |