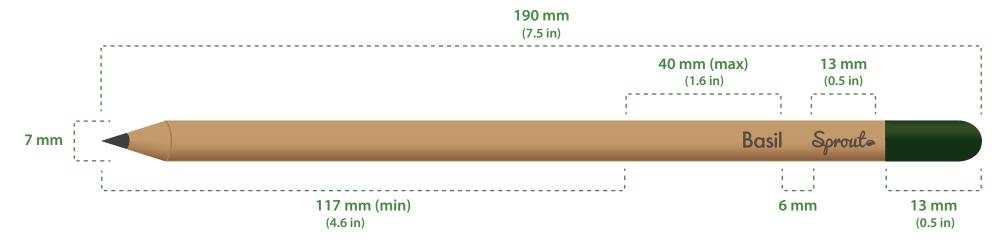

#### **PENCIL SPECIFICS**

All Sprout Pencils and Color Pencils are 100% sustainable, non-toxic and non-GMO.

The body is made of sustainable PEFC or FSC-certified wood, which means that a new tree is planted each time a tree is harvested. The core is a mixture of clay and graphite. The seed capsule at the end of the pencil is made of water soluble cellulose and is filled with high quality, non-GMO seeds.

#### **ENGRAVING AREA**

The area for custom engraving is 7 mm x 117 mm (0.7 cm x 4.6 in) as a minimum depending on the length of the plant name.